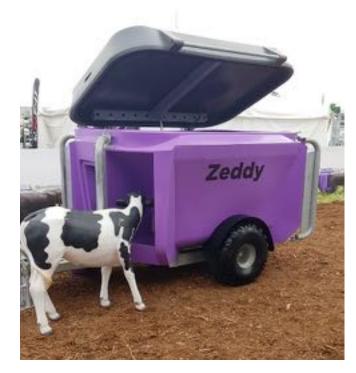

#### ZEDDY case-study courtesy of GYRO Plastics

INMOULD – in the mould permanent

### ZEDDY case-study courtesy of GYRO Plastics

- POSTMOULD on the moulding permanent branding
- Heat-transfer <u>or</u> Hi-Tack self-adhesive
- General application
- Pre flame of product surface
- Alignment onto product
- Adhesion by heat-transfer
- Post flame