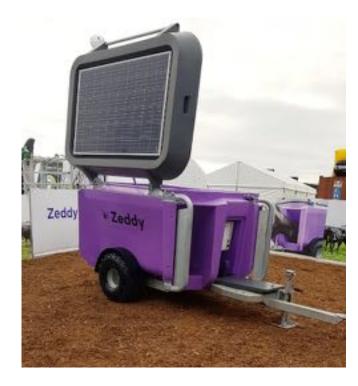

#### ZEDDY case-study courtesy of GYRO Plastics

INMOULD – in the mould permanent

### ZEDDY case-study courtesy of GYRO Plastics

- POSTMOULD on the moulding permanent branding
- Heat-transfer <u>or</u> Hi-Tack self-adhesive
- General application
- Pre flame of product surface
- Alignment onto product
- Adhesion by heat-transfer
- Post flame