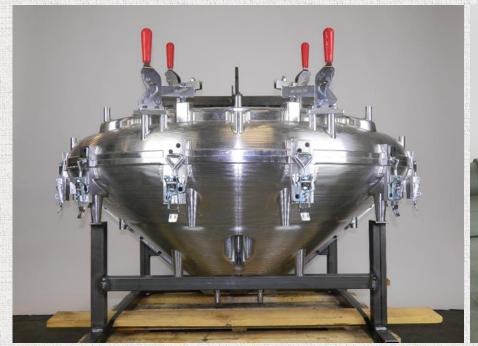

#### Molds for rotation molding

- ✓ Design made from 3D-file of product
- ✓ Milled from solid blocks of aluminum✓ Workpieces 3000 x 1000 x 1500 mm

- ✓ With or without frames, handles and clamps
  - ✓ Our standard or customer adapted