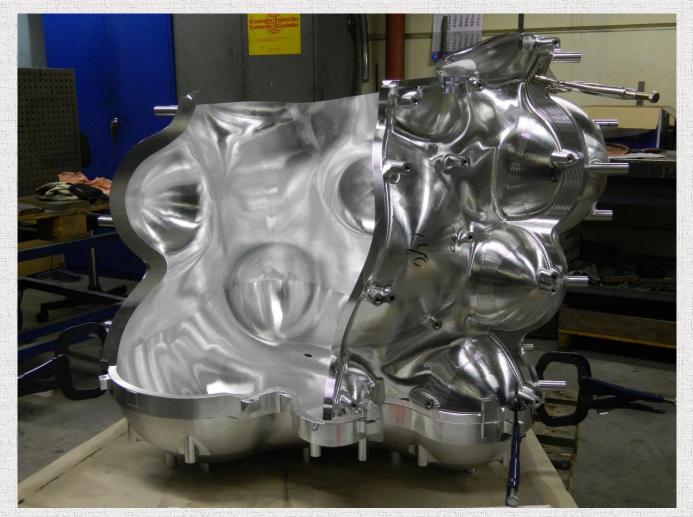

#### Molds for rotation molding

- ✓ Design made from 3D-file of product
- ✓ Milled from solid blocks of aluminum✓ Workpieces 3000 x 1000 x 1500 mm

- ✓ With or without frames, handles and clamps
  - ✓ Our standard or customer adapted