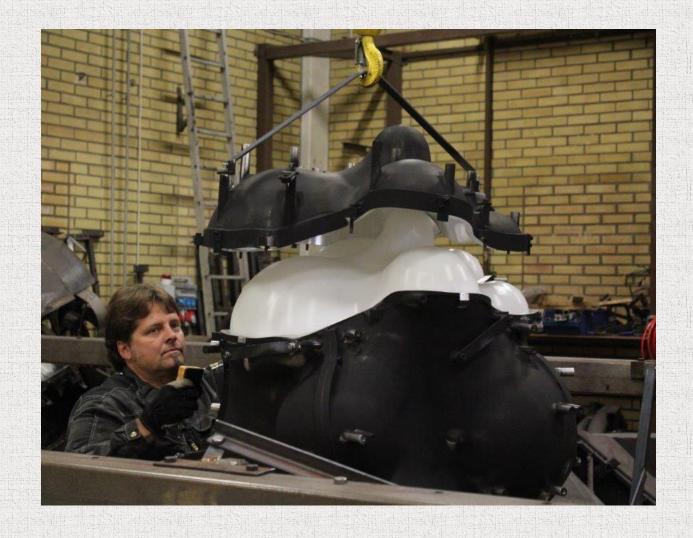

#### Molds for rotation molding

- ✓ Design made from 3D-file of product
- ✓ Milled from solid blocks of aluminum✓ Workpieces 3000 x 1000 x 1500 mm

- ✓ With or without frames, handles and clamps
  - ✓ Our standard or customer adapted