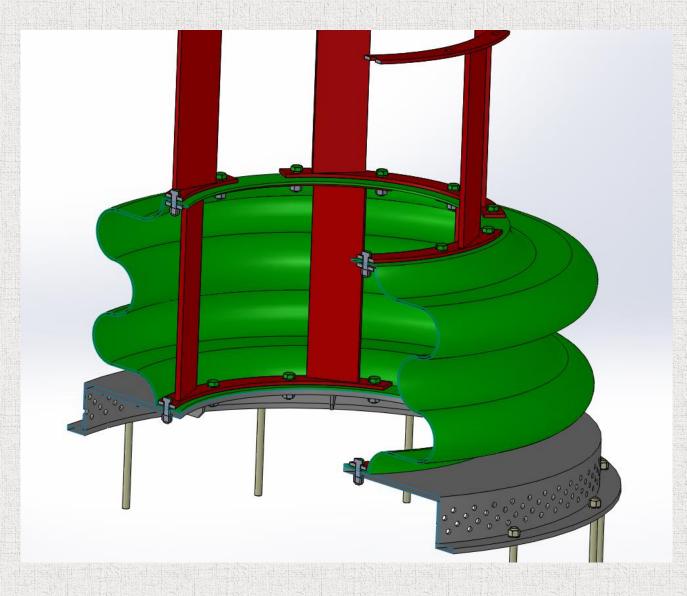

#### Molds for rotation molding

- ✓ Design made from 3D-file of product
- ✓ Milled from solid blocks of aluminum✓ Workpieces 3000 x 1000 x 1500 mm

- ✓ With or without frames, handles and clamps
  - ✓ Our standard or customer adapted