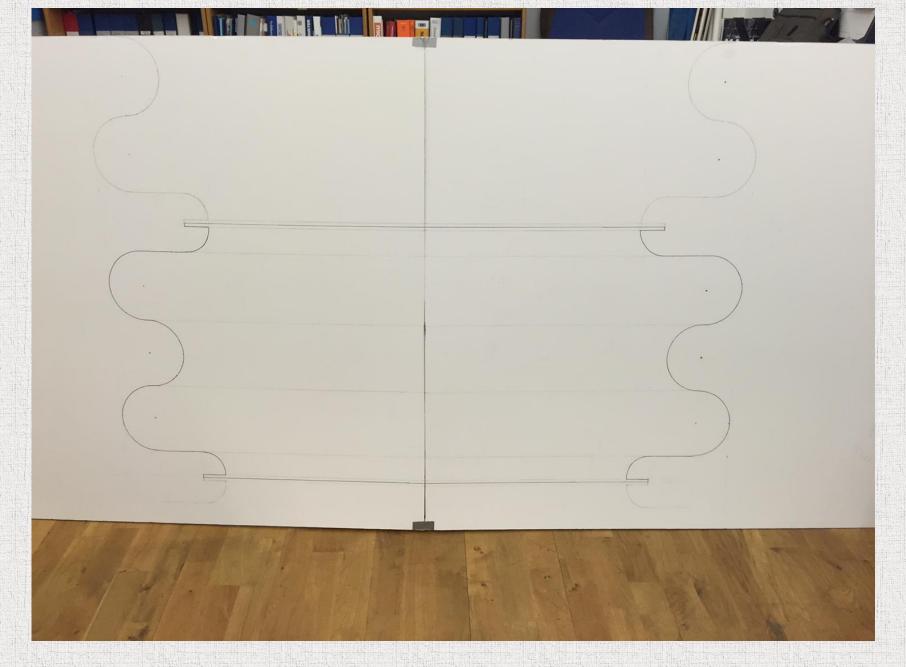

#### Molds for rotation molding

- ✓ Design made from 3D-file of product
- ✓ Milled from solid blocks of aluminum✓ Workpieces 3000 x 1000 x 1500 mm

- ✓ With or without frames, handles and clamps
  - ✓ Our standard or customer adapted