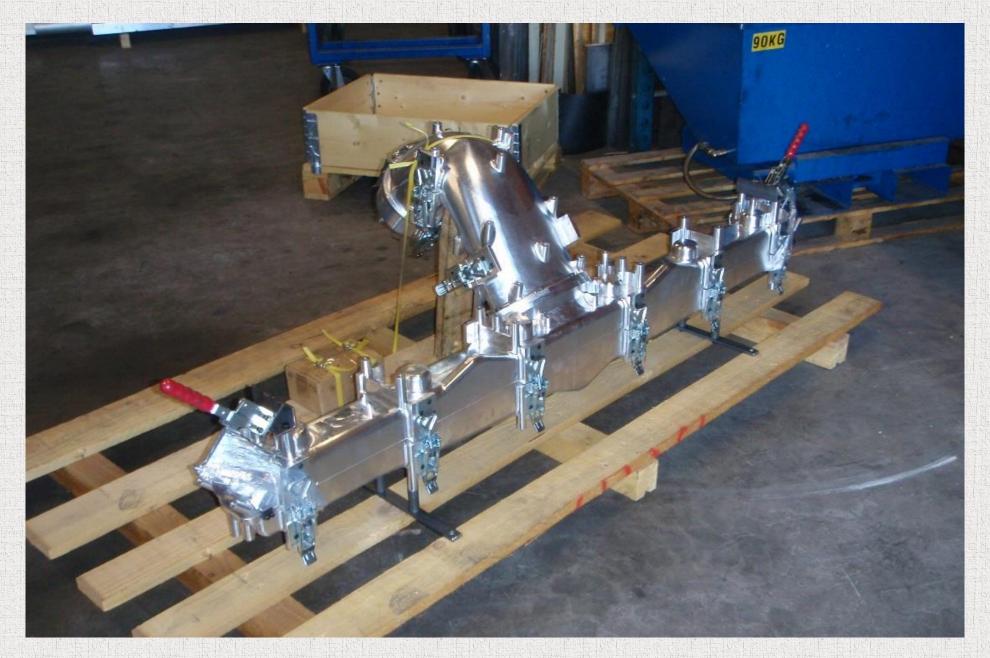

#### Molds for rotation molding

- ✓ Design made from 3D-file of product
- ✓ Milled from solid blocks of aluminum✓ Workpieces 3000 x 1000 x 1500 mm

- ✓ With or without frames, handles and clamps
  - ✓ Our standard or customer adapted