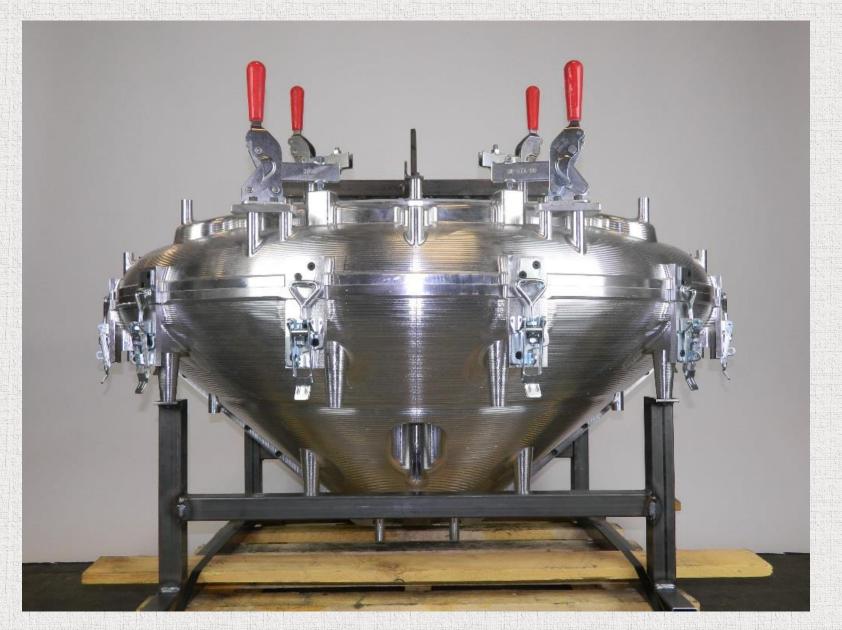

#### Molds for rotation molding

- ✓ Design made from 3D-file of product
- ✓ Milled from solid blocks of aluminum✓ Workpieces 3000 x 1000 x 1500 mm

- ✓ With or without frames, handles and clamps
  - ✓ Our standard or customer adapted