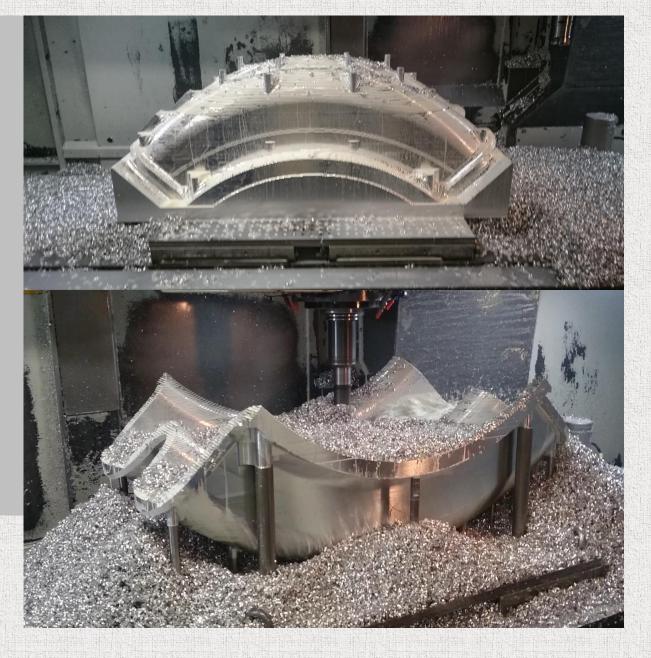

#### Molds for rotation molding

- ✓ Design made from 3D-file of product
- ✓ Milled from solid blocks of aluminum✓ Workpieces 3000 x 1000 x 1500 mm

- ✓ With or without frames, handles and clamps
  - ✓ Our standard or customer adapted