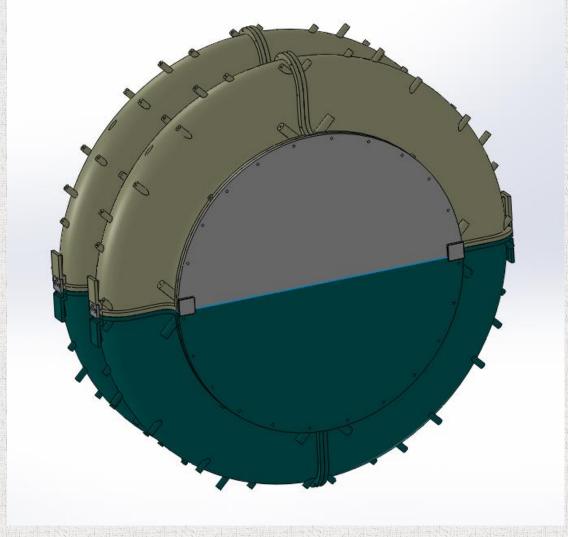

#### Molds for rotation molding

- ✓ Design made from 3D-file of product
- ✓ Milled from solid blocks of aluminum✓ Workpieces 3000 x 1000 x 1500 mm

- ✓ With or without frames, handles and clamps
  - ✓ Our standard or customer adapted