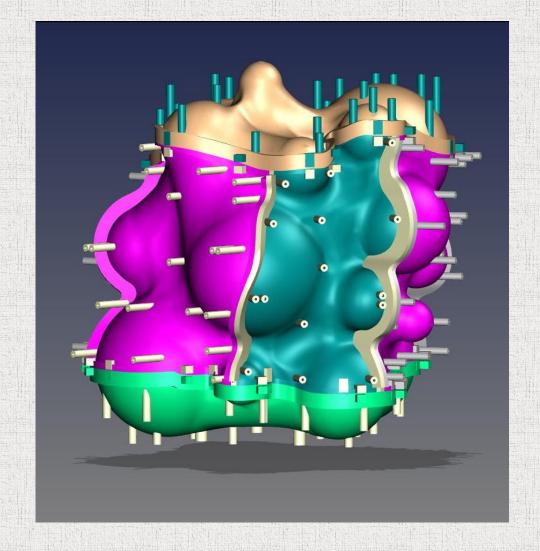

#### Molds for rotation molding

- ✓ Design made from 3D-file of product
- ✓ Milled from solid blocks of aluminum✓ Workpieces 3000 x 1000 x 1500 mm

- ✓ With or without frames, handles and clamps
  - ✓ Our standard or customer adapted