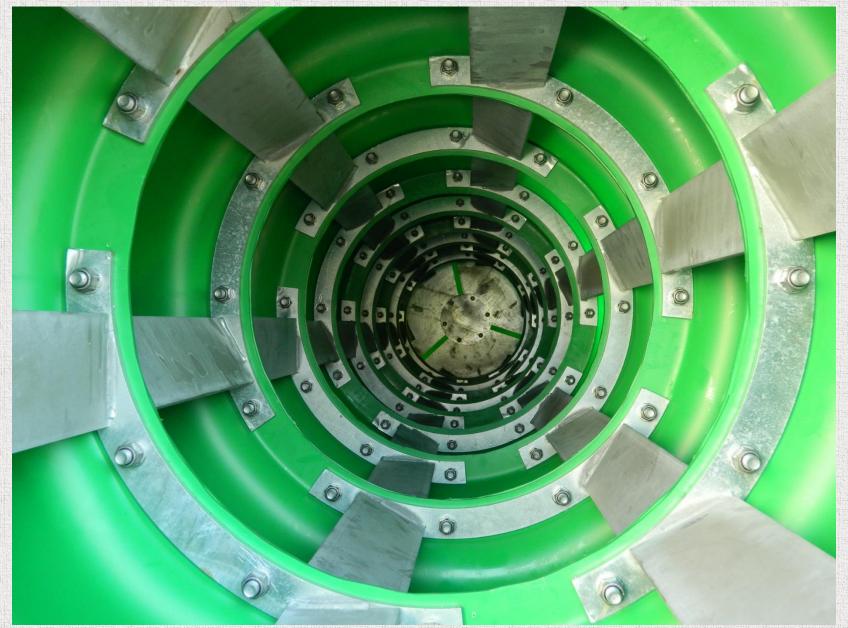

#### Molds for rotation molding

- ✓ Design made from 3D-file of product
- ✓ Milled from solid blocks of aluminum✓ Workpieces 3000 x 1000 x 1500 mm

- ✓ With or without frames, handles and clamps
  - ✓ Our standard or customer adapted