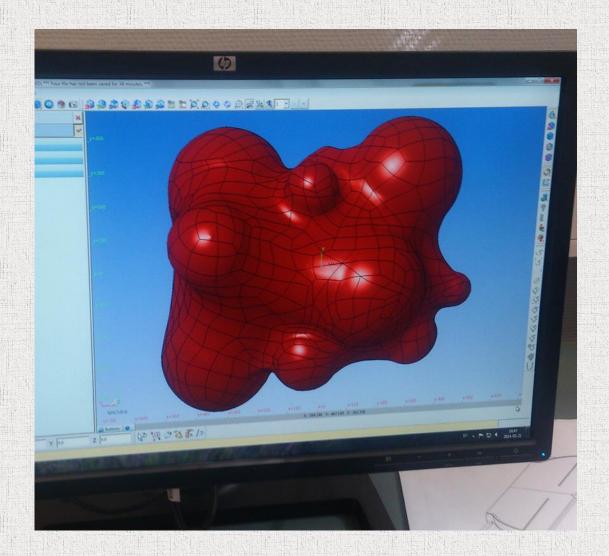

#### Molds for rotation molding

- ✓ Design made from 3D-file of product
- ✓ Milled from solid blocks of aluminum✓ Workpieces 3000 x 1000 x 1500 mm

- ✓ With or without frames, handles and clamps
  - ✓ Our standard or customer adapted