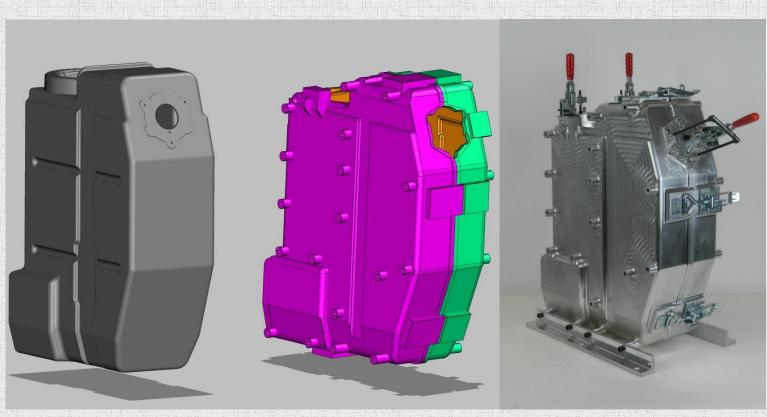

#### Molds for rotation molding

- ✓ Design made from 3D-file of product
- ✓ Milled from solid blocks of aluminum✓ Workpieces 3000 x 1000 x 1500 mm

- ✓ With or without frames, handles and clamps
  - ✓ Our standard or customer adapted