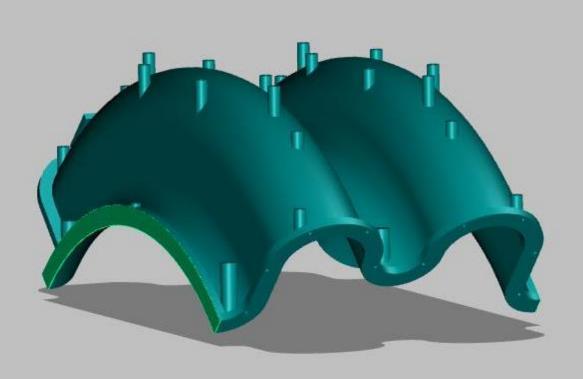

#### Molds for rotation molding

- ✓ Design made from 3D-file of product
- ✓ Milled from solid blocks of aluminum✓ Workpieces 3000 x 1000 x 1500 mm

- ✓ With or without frames, handles and clamps
  - ✓ Our standard or customer adapted