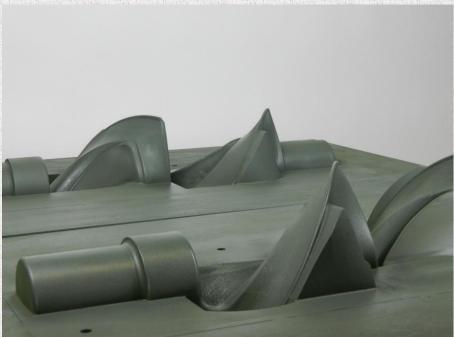

#### Molds for rotation molding

- ✓ Design made from 3D-file of product
- ✓ Milled from solid blocks of aluminum✓ Workpieces 3000 x 1000 x 1500 mm

- ✓ With or without frames, handles and clamps
  - ✓ Our standard or customer adapted