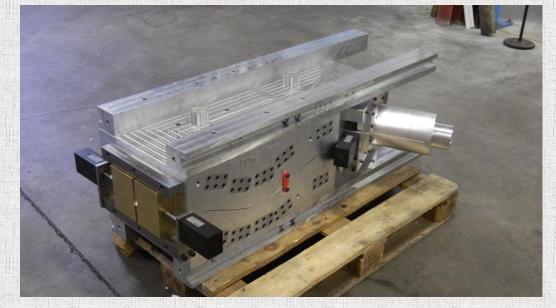

#### Molds for rotation molding

- ✓ Design made from 3D-file of product
- ✓ Milled from solid blocks of aluminum✓ Workpieces 3000 x 1000 x 1500 mm

- ✓ With or without frames, handles and clamps
  - ✓ Our standard or customer adapted