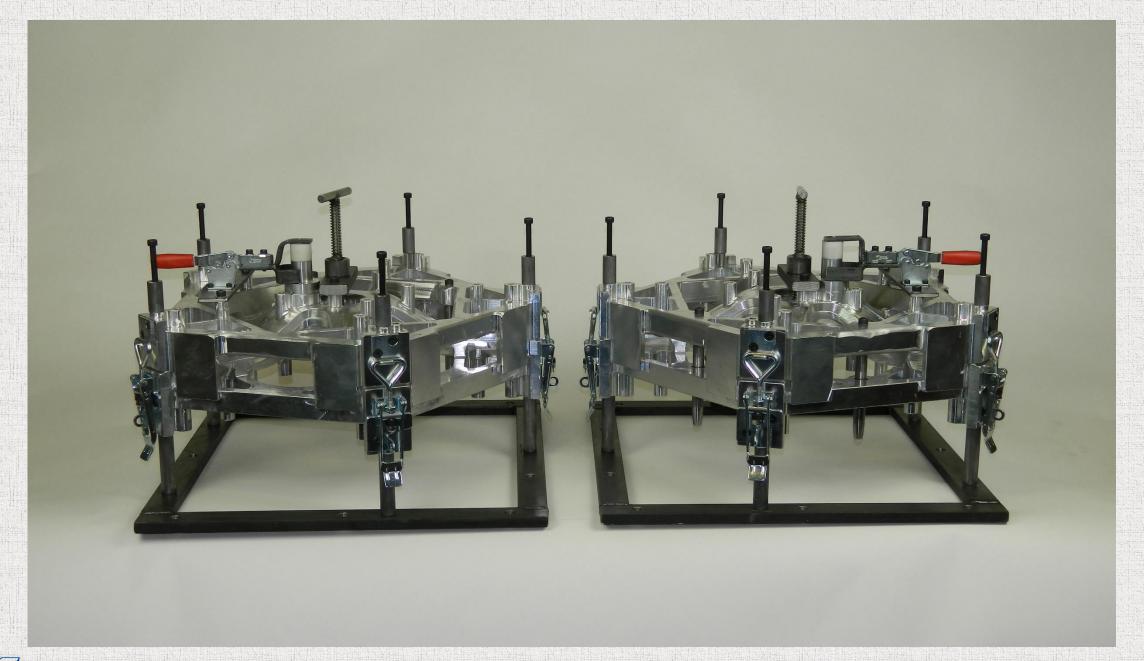

#### Molds for rotation molding

- ✓ Design made from 3D-file of product
- ✓ Milled from solid blocks of aluminum✓ Workpieces 3000 x 1000 x 1500 mm

- ✓ With or without frames, handles and clamps
  - ✓ Our standard or customer adapted