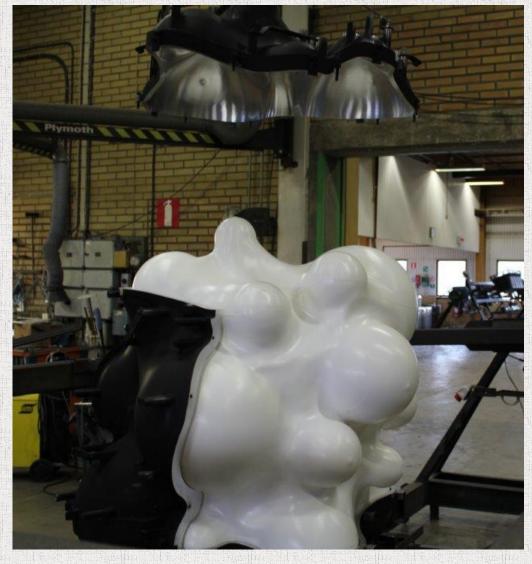

#### Molds for rotation molding

- ✓ Design made from 3D-file of product
- ✓ Milled from solid blocks of aluminum✓ Workpieces 3000 x 1000 x 1500 mm

- ✓ With or without frames, handles and clamps
  - ✓ Our standard or customer adapted