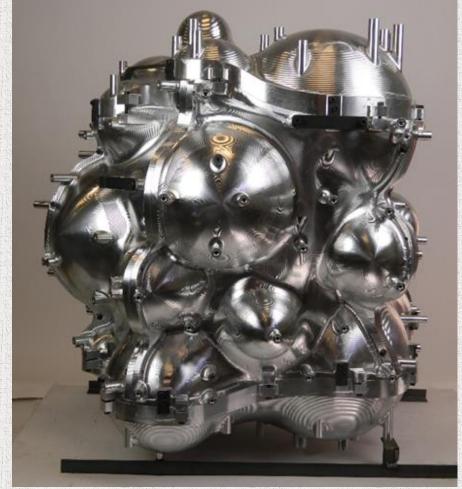

#### Molds for rotation molding

- ✓ Design made from 3D-file of product
- ✓ Milled from solid blocks of aluminum✓ Workpieces 3000 x 1000 x 1500 mm

- ✓ With or without frames, handles and clamps
  - ✓ Our standard or customer adapted