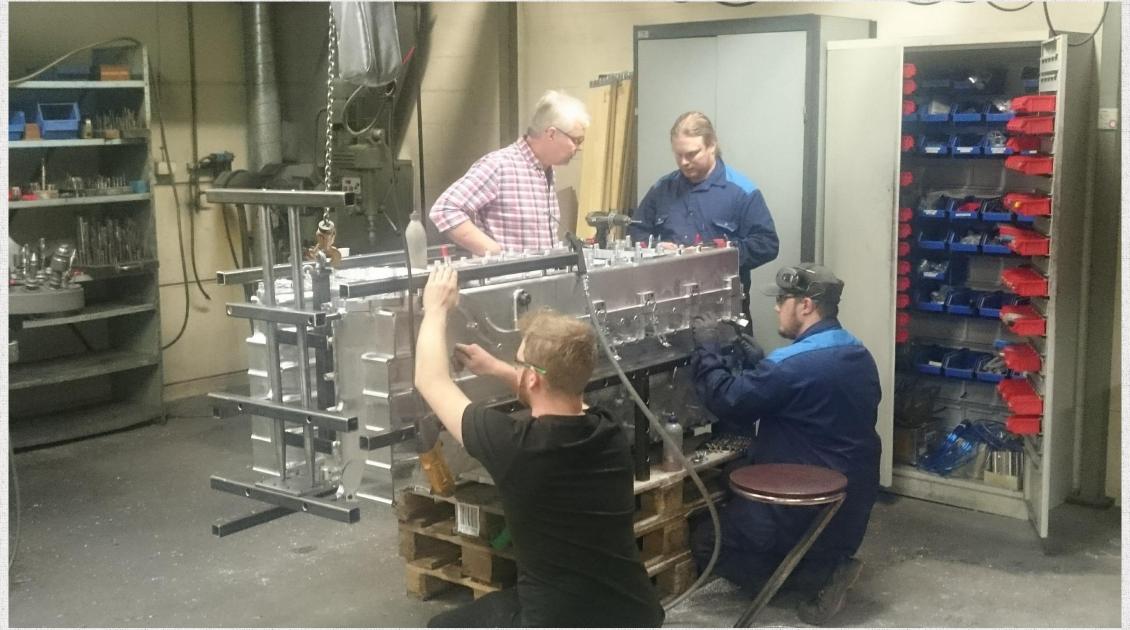

#### Molds for rotation molding

- ✓ Design made from 3D-file of product
- ✓ Milled from solid blocks of aluminum✓ Workpieces 3000 x 1000 x 1500 mm

- ✓ With or without frames, handles and clamps
  - ✓ Our standard or customer adapted