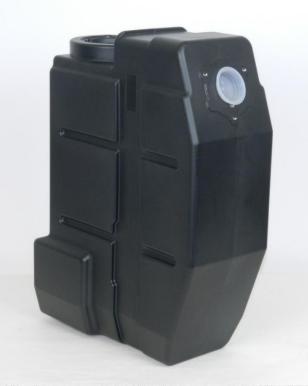

#### Molds for rotation molding

- ✓ Design made from 3D-file of product
- ✓ Milled from solid blocks of aluminum✓ Workpieces 3000 x 1000 x 1500 mm

- ✓ With or without frames, handles and clamps
  - ✓ Our standard or customer adapted