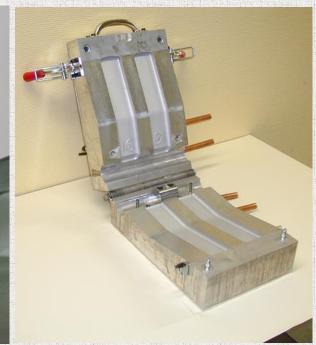

#### Molds for rotation molding

- ✓ Design made from 3D-file of product
- ✓ Milled from solid blocks of aluminum✓ Workpieces 3000 x 1000 x 1500 mm

- ✓ With or without frames, handles and clamps
  - ✓ Our standard or customer adapted