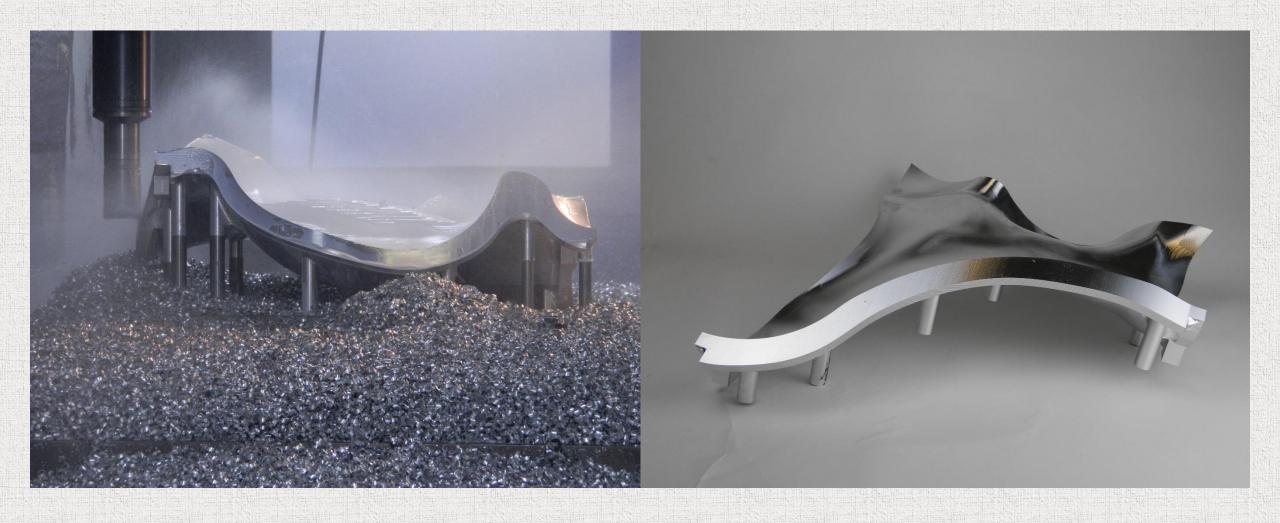

#### Molds for rotation molding

- ✓ Design made from 3D-file of product
- ✓ Milled from solid blocks of aluminum✓ Workpieces 3000 x 1000 x 1500 mm

- ✓ With or without frames, handles and clamps
  - ✓ Our standard or customer adapted