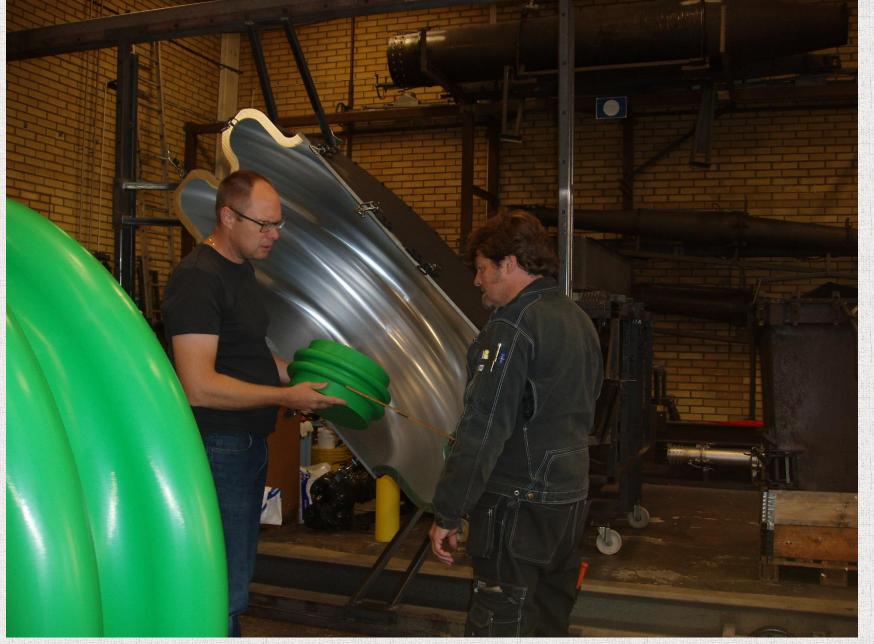

#### Molds for rotation molding

- ✓ Design made from 3D-file of product
- ✓ Milled from solid blocks of aluminum✓ Workpieces 3000 x 1000 x 1500 mm

- ✓ With or without frames, handles and clamps
  - ✓ Our standard or customer adapted