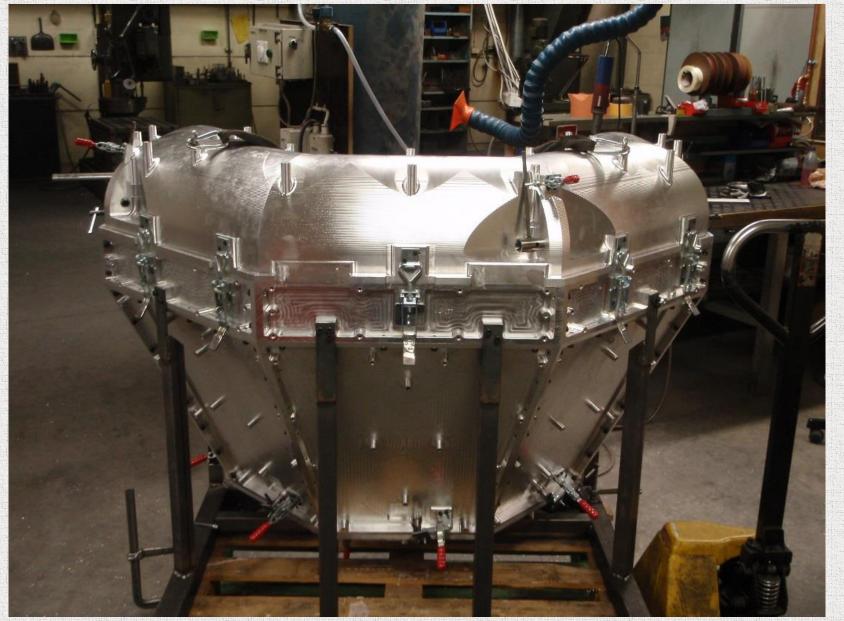

#### Molds for rotation molding

- ✓ Design made from 3D-file of product
- ✓ Milled from solid blocks of aluminum✓ Workpieces 3000 x 1000 x 1500 mm

- ✓ With or without frames, handles and clamps
  - ✓ Our standard or customer adapted