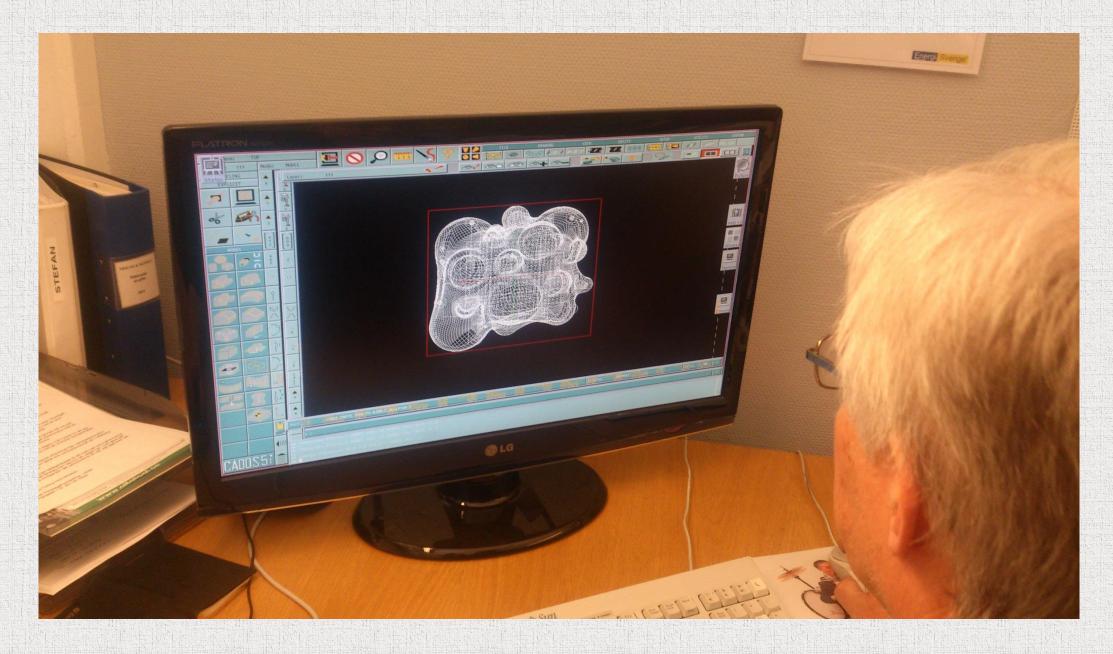

#### Molds for rotation molding

- ✓ Design made from 3D-file of product
- ✓ Milled from solid blocks of aluminum✓ Workpieces 3000 x 1000 x 1500 mm

- ✓ With or without frames, handles and clamps
  - ✓ Our standard or customer adapted