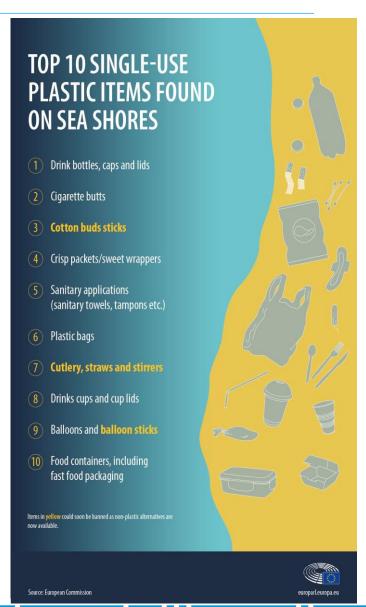

#### Address EU beach count:

- Plastics make up 80-85% of marine litter in Europe
- Single-use plastics account for 50%
- Top 10 items represent 86% of SUP found

Source: European commision