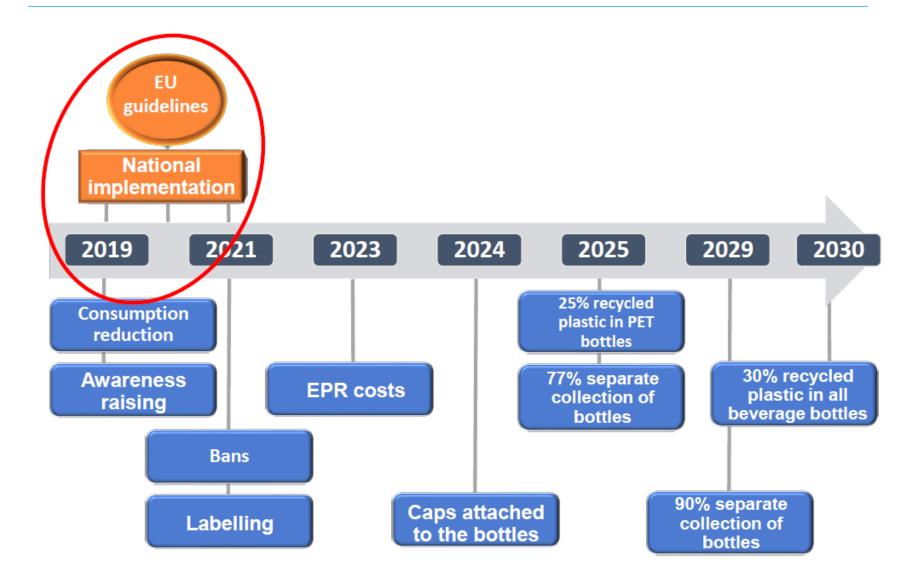

#### **EU Plastic strategy vision:**

By 2030, more than half of the plastic waste generated in Europe is recycled

#### Next 10 years ahead in EU circular Economy